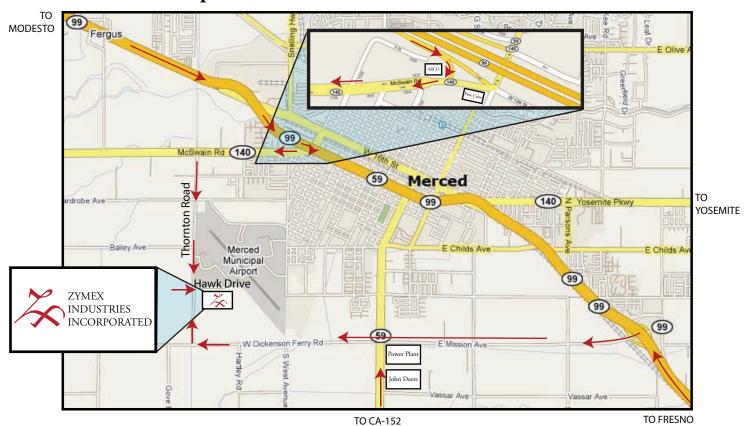

### Coming from Modesto - 99 Southbound

- Take the CA-140/V Street Exit (Exit 188)
- Keep right and make a <u>SHARP</u> right onto West CA-140/McSwain Road (Do not reach the light; right on the light will take you onto V Street)
- Turn Left onto Thornton Road
- Turn Left onto Hawk Drive
- Zymex on right hand side

## Coming from Fresno - 99 Northbound

- Take the Mission Ave/Campus Exit
- Turn Left onto Mission Ave. Mission will turn into Dickenson Ferry Road
- Turn Right onto Thornton Road
- Turn Right onto Hawk Drive
- Zymex on right hand side

## 99 Northbound - Alternative Truck Route

- Take the R Street/V Street Exit
- Stay in <u>MIDDLE</u> lane to go straight, after passing light, keep left on one way street (14<sup>th</sup> Street along 99)
- Turn Left onto V Street (keep right)
- Turn Right onto McSwain Rd/CA-140
- Turn Left onto Thornton Road
- Turn Left onto Hawk Drive
- Zymex on right hand side

#### **CA-152**

- Exit onto CA-59 towards Merced
- Turn Left onto Dickenson Ferry Road
- Turn Right onto Thornton Road
- Turn Right onto Hawk Drive